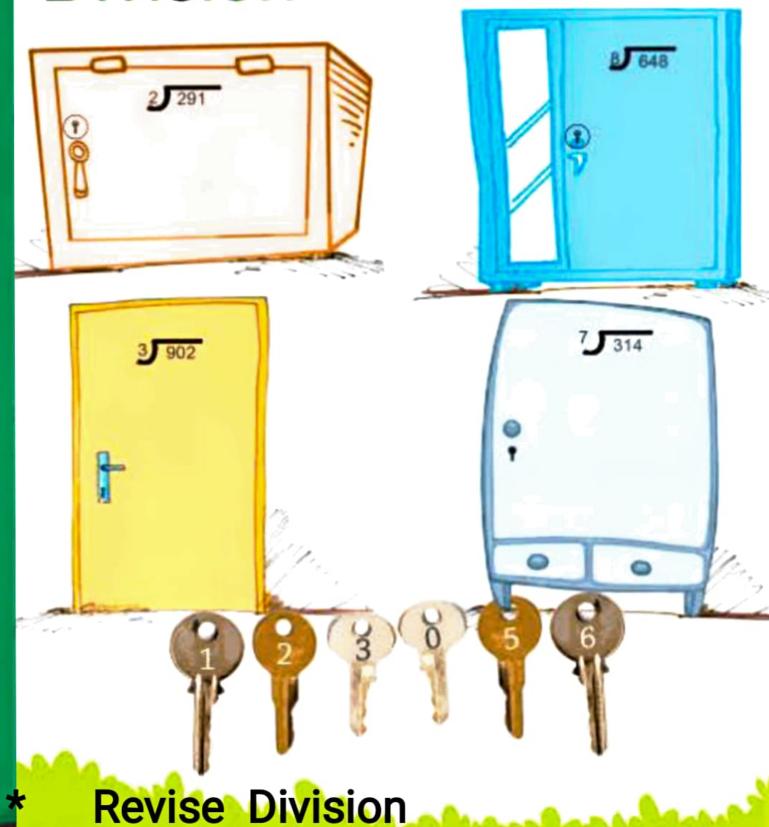

## ਪਿਆਰੇ ਬੱਚਿਓ,

ਪਾਠ 12 ਮੌਲਾ ਪੜ੍ਹੇ ਅਤੇ ਕੋਈ 10 ਤਸਵੀਰਾ ਆਪਣੀ ਕਾਪੀ ਵਿੱਚ ਚਿਪਕਾ ਕੇ ਉਹਨਾ ਦੇ ਅੱਗੇ ਨਾ ਲਿਖੇ।

ਤੁਸੀਂ ਤਸਵੀਰਾਂ ਨੂੰ ਆਪ ਵੀ ਬਣਾ ਸਕਦੇ ਹੈ

ਉਦਾਹਰਨ :

ਬੱਸ

ਤੰਬੂ

- The keys to these almirahs have got mixed up. Can
- \* you complete the division puzzle? The remainder
- of the division is same as the number on the key.
- Draw lines to connect keys to the almirahs.